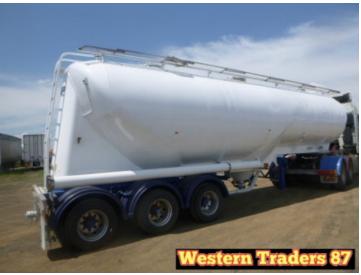

Stock Ref# C4788 - 12/1998 Marshall Lethlean Cement Tanker, Tri-Axle, Approx: 41 Cubic Metres, ATM: 40 Tonne, 10 Stud Rims. Selling Unregistered. Vendor asking \$110,000. Located at Western Traders Yard, Crowley Vale QLD. Inspection prior to purchase is highly recommended.