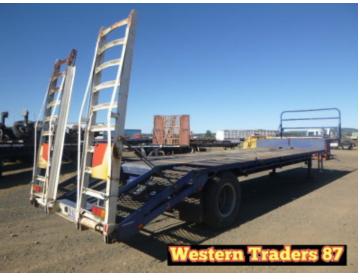

Stock Ref# 3353 - Circa 1975 Homemade Drop Deck with Ramps; Single Axle; Approx Overall Length: 10.47m; Approx Top Deck Length: 2.49m; Approx Bottom Deck Length: 7.98m; Toolbox; 10 Stud Rims. Selling Unregistered. Vendor asking \$15,000. Located at Western Traders Yard, Crowley Vale QLD. Inspection prior to purchase is highly